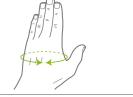

#### Size chart

| Item number |         | Unit  | Size   | Circumference  |
|-------------|---------|-------|--------|----------------|
| Right       | Left    |       |        |                |
| 8712R-S     | 8712L-S | piece | small  | 16,0 - 19,5 cm |
| 8712R-M     | 8712L-M | piece | medium | 19,5 - 22,5 cm |
| 8712R-L     | 8712L-L | piece | large  | 22,5 - 26,0 cm |

Measurement: to select the correct size measure the circumference around the center hand (without thumb)