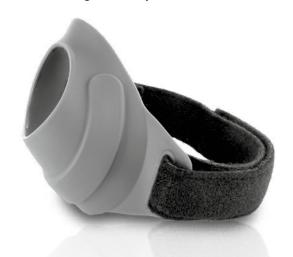

The CMCcare is designed for optimum support of the thumb saddle joint and positions the metacarpal of the thumb in a stable, functional position with a good gripper function. The anatomical design with rounded edges, the simple locking system and materials ensure a good fit and optimum comfort.

#### **Features**

- Anatomically shaped
- Integrated shapeable aluminum core
- Adjustable Velcro closure
- Additional Velcro strap
- Material: TPU plastic, aluminum, nylon. No Latex.
- Color: gray/black