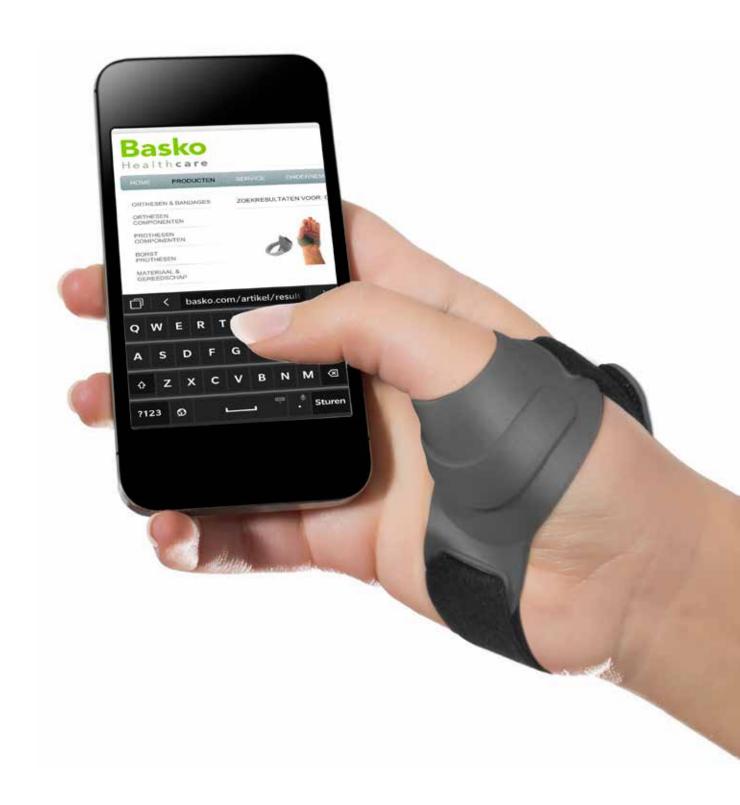

## **CMCcare** Thumb brace

This thumb brace is suitable for daily and /or long-term use and is characterized by a high degree of efficiency, comfort and quality with the objective to maintain maximum hand function.

The CMCcare is designed for optimum support of the thumb saddle joint and positions the metacarpal of the thumb in a stable, functional position with a good gripper function. The anatomical design with rounded edges, the simple locking system and materials ensure a good fit and optimum comfort.

#### **Features**

- Anatomically shaped
- Integrated shapeable aluminum core
- Adjustable Velcro closure
- Additional Velcro strap
- Material: TPU plastic, aluminum, nylon. No Latex.
- Color: gray/black