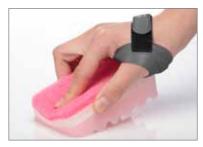

The CMCcare is designed for optimum support of the thumb saddle joint and positions the metacarpal of the thumb in a stable, functional position with a good gripper function. The anatomical design with rounded edges, the simple locking system and materials ensure a good fit and optimum comfort.

#### **Product function**

- Reducing range of motion joints
- Preventing deformity